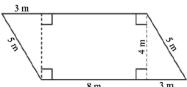

(1x5=5)

دی گئی شکل کاا حاطه اور رقبه معلوم کریں۔

| 10                       |  |
|--------------------------|--|
| Exercise 3.5 Q # (4,5,6) |  |
|                          |  |

**☆** Answer the following questions: