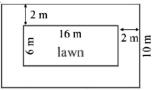

درج ذیل سوالات کے جواب دیں۔ حصہ میں ہو

Q.1. Find the area of walking track around the lawn.

(1x5 =

مکن کے اردگرد پیدل چلنے کے داستے کارقبہ معلوم کریں۔

Q.2. Find the perimeter and area of the given figure.

(1x5=3)

دى گئىشكل كااحاطەاوررقبەمعلوم كريں۔

| Time: 10 Minutes             | Paper Math 7 (T-1) |                          | Total Marks: 10 |
|------------------------------|--------------------|--------------------------|-----------------|
| 4th Month, 2nd Week, 4th Day |                    | Exercise 3.5 Q # (4,5,6) |                 |