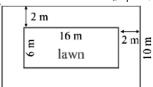

درج ذیل سوالات کے جواب دیں۔ حصہ میں ہو

Q.1. Find the area of walking track around the lawn.

(1x5 =

مکن کے اردگرد پیدل چلنے کے داستے کارقبہ معلوم کریں۔

Q.2. Find the perimeter and area of the given figure.

(1x5=3)

دى گئىشكل كااحاطەاوررقبەمعلوم كريں۔

| Time: 10 Minutes             | Paper Math 7 (T-1) |                          | Total Marks: 10 |
|------------------------------|--------------------|--------------------------|-----------------|
| 4th Month, 2nd Week, 4th Day |                    | Exercise 3.5 Q # (4,5,6) |                 |