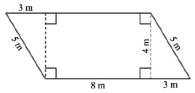

(1x5=3)

دى گئىشكل كااحاطەاوررقبەمعلوم كريں۔

| Time: 10 Minutes             | Paper Math 7 (T-1) |                          | Total Marks: 10 |
|------------------------------|--------------------|--------------------------|-----------------|
| 4th Month, 2nd Week, 4th Day |                    | Exercise 3.5 Q # (4,5,6) |                 |