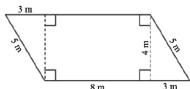

(1x5=5)

دی گئی شکل کاا حاطه اور رقبه معلوم کریں۔

| 10                       |  |
|--------------------------|--|
| Exercise 3.5 Q # (4,5,6) |  |
|                          |  |

**☆** Answer the following questions: