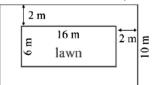

**☆** Answer the following questions:

درج ذیل سوالات کے جواب دیں۔

Q.1. Find the area of walking track around the lawn.

(1x5=5)

صُحُن كاردگرد پيدل چلنے كراست كار قبه معلوم كريں۔

Q.2. Find the perimeter and area of the given figure.

(1x5=5)

دی گئی شکل کاا حاطه اور رقبه معلوم کریں۔

| 10                       |  |
|--------------------------|--|
| Exercise 3.5 Q # (4,5,6) |  |
|                          |  |

**☆** Answer the following questions: