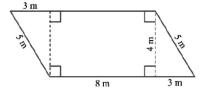

(1x5=3)

دى گئىشكل كااحاطەاوررقبەمعلوم كريں۔

| Time: 10 Minutes             | Paper Math 7 (T-1) |                          | Total Marks: 10 |
|------------------------------|--------------------|--------------------------|-----------------|
| 4th Month, 2nd Week, 4th Day |                    | Exercise 3.5 Q # (4,5,6) |                 |