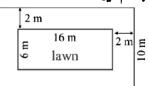

**☆** Answer the following questions:

درج ذیل سوالات کے جواب دیں۔

Q.1. Find the area of walking track around the lawn.

(1x5=5)

صُحُن كاردگرد پيدل چلنے كراست كار قبه معلوم كريں۔

Q.2. Find the perimeter and area of the given figure.

(1x5=5)

دی گئی شکل کاا حاطه اور رقبه معلوم کریں۔

| 10                       |  |
|--------------------------|--|
| Exercise 3.5 Q # (4,5,6) |  |
|                          |  |

**☆** Answer the following questions: